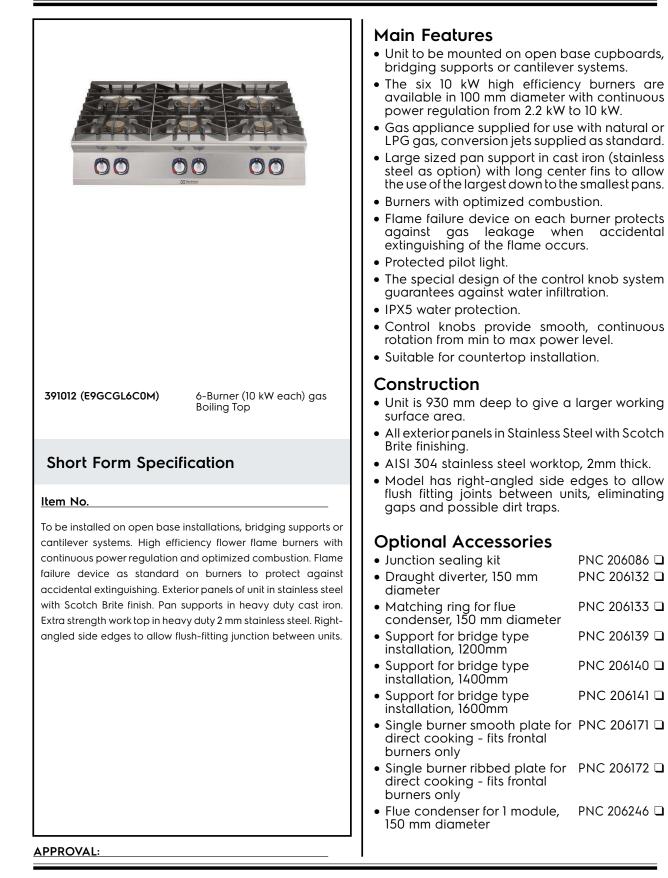

## Electrolux PROFESSIONAL

Modular Cooking Range Line 900XP 6-Burner Gas Boiling Top, 10 kW

| ITEM #       |  |
|--------------|--|
| MODEL #      |  |
| NAME #       |  |
| <u>SIS #</u> |  |
| AIA #        |  |
|              |  |

## Modular Cooking Range Line 900XP 6-Burner Gas Boiling Top, 10 kW

Gas

| • • • •                                                                                          |                                                                                   |
|--------------------------------------------------------------------------------------------------|-----------------------------------------------------------------------------------|
| Gas Power:<br>391012 (E9GCGL6C0M)<br>Standard gas delivery:<br>Gas Type Option:<br>Gas Inlet:    | 60 kW<br>Natural Gas G20 (20mbar)<br>LPG;Natural Gas<br>1/2"                      |
| Key Information:                                                                                 |                                                                                   |
| Front Burners Power:<br>Back Burners Power:<br>Middle Burners Power:<br>Back Burners Dimension - | ISO 9001; ISO 14001 - ISO<br>9001; ISO 14001 kW<br>10 - 10 kW<br>10 - 0/10 - 0 kW |
| mm                                                                                               | Ø 100 Ø 100                                                                       |
| Front Burners Dimension -<br>mm                                                                  | Ø 100 Ø 100                                                                       |
| Middle Burners Dimension - mm                                                                    | Ø 100 Ø 100                                                                       |
| External dimensions, Width:                                                                      | 1200 mm                                                                           |
| External dimensions, Depth:                                                                      | 930 mm                                                                            |
| External dimensions, Height:                                                                     | 250 mm                                                                            |
| Net weight:                                                                                      | 110 kg                                                                            |
| Shipping weight:                                                                                 | 101 kg                                                                            |
| Shipping height:                                                                                 | 530 mm                                                                            |
| Shipping width:                                                                                  | 1020 mm                                                                           |
| Shipping depth:                                                                                  | 1270 mm                                                                           |
| Shipping volume:                                                                                 | 0.69 m³                                                                           |
| If appliance is set up or next to                                                                |                                                                                   |