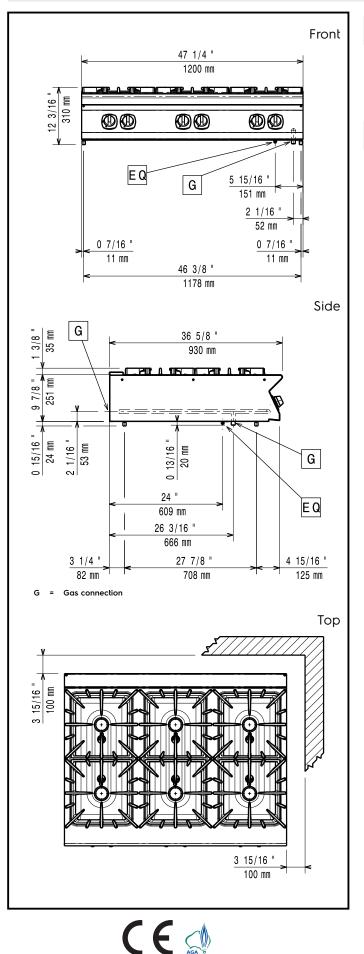

## Modular Cooking Range Line 900XP 6-Burner Gas Boiling Top, 10 kW

Gas

| • • • •                                                                                          |                                                                                   |
|--------------------------------------------------------------------------------------------------|-----------------------------------------------------------------------------------|
| Gas Power:<br>391012 (E9GCGL6C0M)<br>Standard gas delivery:<br>Gas Type Option:<br>Gas Inlet:    | 60 kW<br>Natural Gas G20 (20mbar)<br>LPG;Natural Gas<br>1/2"                      |
| Key Information:                                                                                 |                                                                                   |
| Front Burners Power:<br>Back Burners Power:<br>Middle Burners Power:<br>Back Burners Dimension - | ISO 9001; ISO 14001 - ISO<br>9001; ISO 14001 kW<br>10 - 10 kW<br>10 - 0/10 - 0 kW |
| mm                                                                                               | Ø 100 Ø 100                                                                       |
| Front Burners Dimension -<br>mm                                                                  | Ø 100 Ø 100                                                                       |
| Middle Burners Dimension - mm                                                                    | Ø 100 Ø 100                                                                       |
| External dimensions, Width:                                                                      | 1200 mm                                                                           |
| External dimensions, Depth:                                                                      | 930 mm                                                                            |
| External dimensions, Height:                                                                     | 250 mm                                                                            |
| Net weight:                                                                                      | 110 kg                                                                            |
| Shipping weight:                                                                                 | 101 kg                                                                            |
| Shipping height:                                                                                 | 530 mm                                                                            |
| Shipping width:                                                                                  | 1020 mm                                                                           |
| Shipping depth:                                                                                  | 1270 mm                                                                           |
| Shipping volume:                                                                                 | 0.69 m³                                                                           |
| If appliance is set up or next to                                                                |                                                                                   |

sensitive furniture or similar, a safety gap of approximately 150 mm should be maintained or some form of heat insulation fitted.

Certification group:

N9CG

Modular Cooking Range Line 900XP 6-Burner Gas Boiling Top, 10 kW